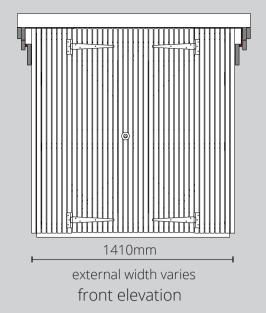

## Key Dimensions - 2.5 Cargo 1 bike Shed model shown

1310mm internal width varies cross section

Included in all Cargo Shed models:

- Adjustable Rubber Feet
- Secure Bar
- Heavy Duty Galvanised Hinges
- Heavy Duty Galvanised Drop Bolts
- Long Throw Lock with 5 keys Gutter with Outlet and Downpipe
- EPDM roof liner on green roof models Flexible Poly Roofing Felt on felt roof models
- Security fixings on Hinges
- Heavy Duty Stainless Steel Runners to support Sliding Lid

Dimensions of shed depth vary with size of Shed. See dimension table below.

| Differsions of siled depth vary with size of siled. See differsion table below. |        |        |          |        |        |        |                   |
|---------------------------------------------------------------------------------|--------|--------|----------|--------|--------|--------|-------------------|
| cargo bike shed size                                                            | base   |        | internal |        | roof   |        | door<br>clearance |
|                                                                                 | depth  | width  | depth    | width  | depth  | width  |                   |
| Cargo 2.5_1 bike                                                                | 2500mm | 1410mm | 2400mm   | 1310mm | 2600mm | 1650mm | 435mm             |
| Cargo 2.5_2 bikes                                                               | 2500mm | 1760mm | 2400mm   | 1660mm | 2600mm | 2100mm | 435mm             |
| Cargo 2.5_3 bikes                                                               | 2500mm | 1980mm | 2400mm   | 1880mm | 2600mm | 2320mm | 615mm             |
| Cargo 3_1 bike                                                                  | 3000mm | 1410mm | 2900mm   | 1310mm | 3100mm | 1650mm | 435mm             |
| Cargo 3_2 bikes                                                                 | 3000mm | 1760mm | 2900mm   | 1660mm | 3100mm | 2100mm | 435mm             |
| Cargo 3_3 bikes                                                                 | 3000mm | 1980mm | 2900mm   | 1880mm | 3100mm | 2320mm | 615mm             |