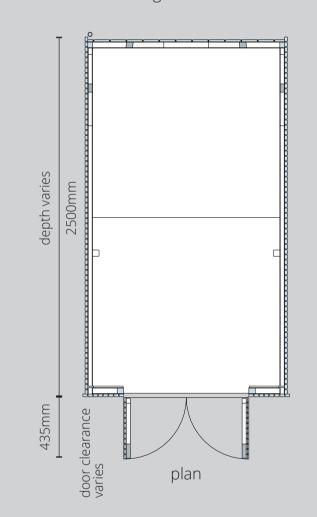

## Key Dimensions - 2.5 Cargo 1 bike Shed model shown

1310mm internal width varies cross section

Included in all Cargo Shed models:

- Adjustable Rubber Feet
- Secure Bar
- Heavy Duty Galvanised Hinges
- Heavy Duty Galvanised Drop Bolts
- Long Throw Lock with 5 keys Gutter with Outlet and Downpipe
- EPDM roof liner on green roof models Flexible Poly Roofing Felt on felt roof models
- Security fixings on Hinges
- Heavy Duty Stainless Steel Runners to support Sliding Lid

Dimensions of shed depth vary with size of Shed. See dimension table below.

| Differsions of siled depth vary with size of siled. See differsion table below. |        |        |          |        |        |        |                   |
|---------------------------------------------------------------------------------|--------|--------|----------|--------|--------|--------|-------------------|
| cargo bike shed size                                                            | base   |        | internal |        | roof   |        | door<br>clearance |
|                                                                                 | depth  | width  | depth    | width  | depth  | width  |                   |
| Cargo 2.5_1 bike                                                                | 2500mm | 1410mm | 2400mm   | 1310mm | 2600mm | 1650mm | 435mm             |
| Cargo 2.5_2 bikes                                                               | 2500mm | 1760mm | 2400mm   | 1660mm | 2600mm | 2100mm | 435mm             |
| Cargo 2.5_3 bikes                                                               | 2500mm | 1980mm | 2400mm   | 1880mm | 2600mm | 2320mm | 615mm             |
| Cargo 3_1 bike                                                                  | 3000mm | 1410mm | 2900mm   | 1310mm | 3100mm | 1650mm | 435mm             |
| Cargo 3_2 bikes                                                                 | 3000mm | 1760mm | 2900mm   | 1660mm | 3100mm | 2100mm | 435mm             |
| Cargo 3_3 bikes                                                                 | 3000mm | 1980mm | 2900mm   | 1880mm | 3100mm | 2320mm | 615mm             |