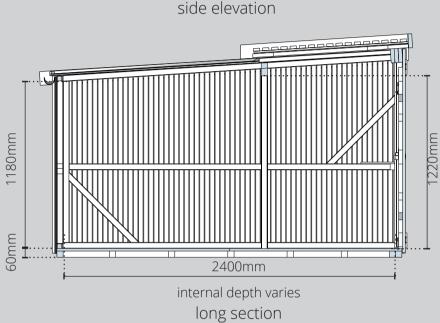

## Key Dimensions - 2.5 Cargo 1 bike Shed model shown

1310mm internal width varies cross section

Included in all Cargo Shed models:

- Adjustable Rubber Feet
- Secure Bar
- Heavy Duty Galvanised Hinges
- Heavy Duty Galvanised Drop Bolts
- Long Throw Lock with 5 keys Gutter with Outlet and Downpipe
- EPDM roof liner on green roof models Flexible Poly Roofing Felt on felt roof models
- Security fixings on Hinges
- Heavy Duty Stainless Steel Runners to support Sliding Lid

Dimensions of shed depth vary with size of Shed. See dimension table below.

| Differsions of siled depth vary with size of siled. See differsion table below. |        |        |          |        |        |        |                   |
|---------------------------------------------------------------------------------|--------|--------|----------|--------|--------|--------|-------------------|
| cargo bike shed size                                                            | base   |        | internal |        | roof   |        | door<br>clearance |
|                                                                                 | depth  | width  | depth    | width  | depth  | width  |                   |
| Cargo 2.5_1 bike                                                                | 2500mm | 1410mm | 2400mm   | 1310mm | 2600mm | 1650mm | 435mm             |
| Cargo 2.5_2 bikes                                                               | 2500mm | 1760mm | 2400mm   | 1660mm | 2600mm | 2100mm | 435mm             |
| Cargo 2.5_3 bikes                                                               | 2500mm | 1980mm | 2400mm   | 1880mm | 2600mm | 2320mm | 615mm             |
| Cargo 3_1 bike                                                                  | 3000mm | 1410mm | 2900mm   | 1310mm | 3100mm | 1650mm | 435mm             |
| Cargo 3_2 bikes                                                                 | 3000mm | 1760mm | 2900mm   | 1660mm | 3100mm | 2100mm | 435mm             |
| Cargo 3_3 bikes                                                                 | 3000mm | 1980mm | 2900mm   | 1880mm | 3100mm | 2320mm | 615mm             |