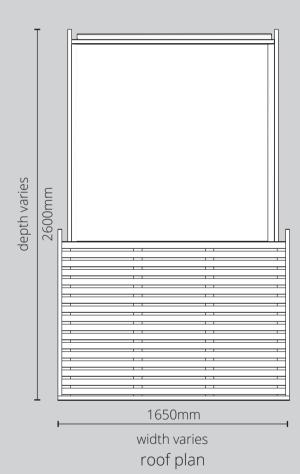

## Key Dimensions - 2.5 Cargo 1 bike Shed model shown

1310mm internal width varies cross section

Included in all Cargo Shed models:

- Adjustable Rubber Feet
- Secure Bar
- Heavy Duty Galvanised Hinges
- Heavy Duty Galvanised Drop Bolts
- Long Throw Lock with 5 keys Gutter with Outlet and Downpipe
- EPDM roof liner on green roof models Flexible Poly Roofing Felt on felt roof models
- Security fixings on Hinges
- Heavy Duty Stainless Steel Runners to support Sliding Lid

Dimensions of shed depth vary with size of Shed. See dimension table below.

| Differsions of siled depth vary with size of siled. See differsion table below. |        |        |          |        |        |        |                   |
|---------------------------------------------------------------------------------|--------|--------|----------|--------|--------|--------|-------------------|
| cargo bike shed size                                                            | base   |        | internal |        | roof   |        | door<br>clearance |
|                                                                                 | depth  | width  | depth    | width  | depth  | width  |                   |
| Cargo 2.5_1 bike                                                                | 2500mm | 1410mm | 2400mm   | 1310mm | 2600mm | 1650mm | 435mm             |
| Cargo 2.5_2 bikes                                                               | 2500mm | 1760mm | 2400mm   | 1660mm | 2600mm | 2100mm | 435mm             |
| Cargo 2.5_3 bikes                                                               | 2500mm | 1980mm | 2400mm   | 1880mm | 2600mm | 2320mm | 615mm             |
| Cargo 3_1 bike                                                                  | 3000mm | 1410mm | 2900mm   | 1310mm | 3100mm | 1650mm | 435mm             |
| Cargo 3_2 bikes                                                                 | 3000mm | 1760mm | 2900mm   | 1660mm | 3100mm | 2100mm | 435mm             |
| Cargo 3_3 bikes                                                                 | 3000mm | 1980mm | 2900mm   | 1880mm | 3100mm | 2320mm | 615mm             |