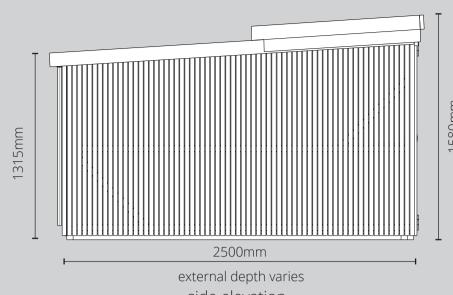

## Key Dimensions - 2.5 Cargo 1 bike Shed model shown

1310mm internal width varies cross section

Included in all Cargo Shed models:

- Adjustable Rubber Feet
- Secure Bar
- Heavy Duty Galvanised Hinges
- Heavy Duty Galvanised Drop Bolts
- Long Throw Lock with 5 keys Gutter with Outlet and Downpipe
- EPDM roof liner on green roof models Flexible Poly Roofing Felt on felt roof models
- Security fixings on Hinges
- Heavy Duty Stainless Steel Runners to support Sliding Lid

Dimensions of shed depth vary with size of Shed. See dimension table below.

| Differsions of siled depth vary with size of siled. See differsion table below. |        |        |          |        |        |        |                   |
|---------------------------------------------------------------------------------|--------|--------|----------|--------|--------|--------|-------------------|
| cargo bike shed size                                                            | base   |        | internal |        | roof   |        | door<br>clearance |
|                                                                                 | depth  | width  | depth    | width  | depth  | width  |                   |
| Cargo 2.5_1 bike                                                                | 2500mm | 1410mm | 2400mm   | 1310mm | 2600mm | 1650mm | 435mm             |
| Cargo 2.5_2 bikes                                                               | 2500mm | 1760mm | 2400mm   | 1660mm | 2600mm | 2100mm | 435mm             |
| Cargo 2.5_3 bikes                                                               | 2500mm | 1980mm | 2400mm   | 1880mm | 2600mm | 2320mm | 615mm             |
| Cargo 3_1 bike                                                                  | 3000mm | 1410mm | 2900mm   | 1310mm | 3100mm | 1650mm | 435mm             |
| Cargo 3_2 bikes                                                                 | 3000mm | 1760mm | 2900mm   | 1660mm | 3100mm | 2100mm | 435mm             |
| Cargo 3_3 bikes                                                                 | 3000mm | 1980mm | 2900mm   | 1880mm | 3100mm | 2320mm | 615mm             |