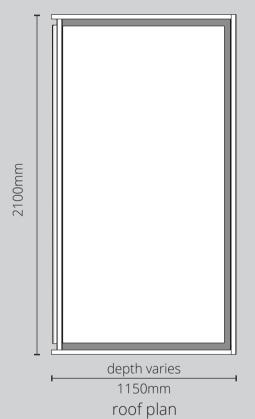

## Key Dimensions - Classic 3 Bike Shed model shown

1900mm long section

Included in all classic bike shed models:

- Adjustable Rubber Feet
- Secure Bar
- Heavy Duty Galvanised Hinges
- Heavy Duty Galvanised Drop Bolts
- Long Throw Lock with 5 keys
- Gutter with Outlet and Downpipe
- EPDM roof liner on green roof models
- Flexible Poly Roofing Felt on felt roof modelsSecurity fixings on Hinges

Dimensions of shed depth vary with size of Shed. See dimension table below.

| The fisher of shed depth vary with size of shed. See differ sion table below. |        |        |          |        |        |        |                   |
|-------------------------------------------------------------------------------|--------|--------|----------|--------|--------|--------|-------------------|
| classic bike<br>shed size                                                     | base   |        | internal |        | roof   |        | door<br>clearance |
|                                                                               | depth  | width  | depth    | width  | depth  | width  |                   |
| 1 bike                                                                        | 800mm  | 2000mm | 700mm    | 1900mm | 950mm  | 2100mm | 750mm             |
| 2 bikes                                                                       | 900mm  | 2000mm | 800mm    | 1900mm | 1050mm | 2100mm | 750mm             |
| 3 bikes                                                                       | 1000mm | 2000mm | 900mm    | 1900mm | 1150mm | 2100mm | 750mm             |
| 4 bikes                                                                       | 1150mm | 2000mm | 1050mm   | 1900mm | 1300mm | 2100mm | 750mm             |
| 5 bikes                                                                       | 1250mm | 2000mm | 1150mm   | 1900mm | 1400mm | 2100mm | 750mm             |
| 6 bikes                                                                       | 1350mm | 2000mm | 1250mm   | 1900mm | 1500mm | 2100mm | 750mm             |