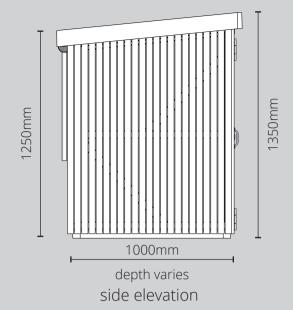

## Key Dimensions - Classic 3 Bike Shed model shown

1900mm long section

Included in all classic bike shed models:

- Adjustable Rubber Feet
- Secure Bar
- Heavy Duty Galvanised Hinges
- Heavy Duty Galvanised Drop Bolts
- Long Throw Lock with 5 keys
- Gutter with Outlet and Downpipe
- EPDM roof liner on green roof models
- Flexible Poly Roofing Felt on felt roof modelsSecurity fixings on Hinges

Dimensions of shed depth vary with size of Shed. See dimension table below.

| The fisher of shed depth vary with size of shed. See differ sion table below. |        |        |          |        |        |        |                   |
|-------------------------------------------------------------------------------|--------|--------|----------|--------|--------|--------|-------------------|
| classic bike<br>shed size                                                     | base   |        | internal |        | roof   |        | door<br>clearance |
|                                                                               | depth  | width  | depth    | width  | depth  | width  |                   |
| 1 bike                                                                        | 800mm  | 2000mm | 700mm    | 1900mm | 950mm  | 2100mm | 750mm             |
| 2 bikes                                                                       | 900mm  | 2000mm | 800mm    | 1900mm | 1050mm | 2100mm | 750mm             |
| 3 bikes                                                                       | 1000mm | 2000mm | 900mm    | 1900mm | 1150mm | 2100mm | 750mm             |
| 4 bikes                                                                       | 1150mm | 2000mm | 1050mm   | 1900mm | 1300mm | 2100mm | 750mm             |
| 5 bikes                                                                       | 1250mm | 2000mm | 1150mm   | 1900mm | 1400mm | 2100mm | 750mm             |
| 6 bikes                                                                       | 1350mm | 2000mm | 1250mm   | 1900mm | 1500mm | 2100mm | 750mm             |