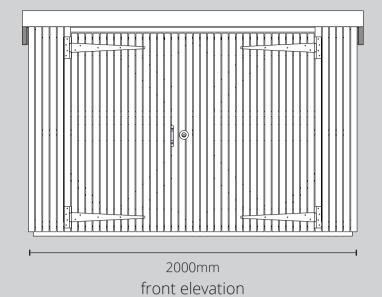

## Key Dimensions - Classic 3 Bike Shed model shown

1900mm long section

Included in all classic bike shed models:

- Adjustable Rubber Feet
- Secure Bar
- Heavy Duty Galvanised Hinges
- Heavy Duty Galvanised Drop Bolts
- Long Throw Lock with 5 keys
- Gutter with Outlet and Downpipe
- EPDM roof liner on green roof models
- Flexible Poly Roofing Felt on felt roof modelsSecurity fixings on Hinges

Dimensions of shed depth vary with size of Shed. See dimension table below.

| The fisher of shed depth vary with size of shed. See differ sion table below. |        |        |          |        |        |        |                   |
|-------------------------------------------------------------------------------|--------|--------|----------|--------|--------|--------|-------------------|
| classic bike<br>shed size                                                     | base   |        | internal |        | roof   |        | door<br>clearance |
|                                                                               | depth  | width  | depth    | width  | depth  | width  |                   |
| 1 bike                                                                        | 800mm  | 2000mm | 700mm    | 1900mm | 950mm  | 2100mm | 750mm             |
| 2 bikes                                                                       | 900mm  | 2000mm | 800mm    | 1900mm | 1050mm | 2100mm | 750mm             |
| 3 bikes                                                                       | 1000mm | 2000mm | 900mm    | 1900mm | 1150mm | 2100mm | 750mm             |
| 4 bikes                                                                       | 1150mm | 2000mm | 1050mm   | 1900mm | 1300mm | 2100mm | 750mm             |
| 5 bikes                                                                       | 1250mm | 2000mm | 1150mm   | 1900mm | 1400mm | 2100mm | 750mm             |
| 6 bikes                                                                       | 1350mm | 2000mm | 1250mm   | 1900mm | 1500mm | 2100mm | 750mm             |