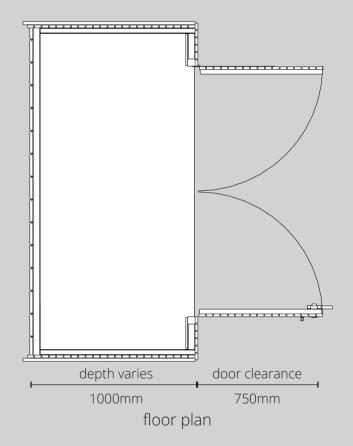

Dimensions of shed depth vary with size of Shed. See dimension table below.

| The fisher of shed depth vary with size of shed. See differ sion table below. |        |        |          |        |        |        |                   |
|-------------------------------------------------------------------------------|--------|--------|----------|--------|--------|--------|-------------------|
| classic bike<br>shed size                                                     | base   |        | internal |        | roof   |        | door<br>clearance |
|                                                                               | depth  | width  | depth    | width  | depth  | width  |                   |
| 1 bike                                                                        | 800mm  | 2000mm | 700mm    | 1900mm | 950mm  | 2100mm | 750mm             |
| 2 bikes                                                                       | 900mm  | 2000mm | 800mm    | 1900mm | 1050mm | 2100mm | 750mm             |
| 3 bikes                                                                       | 1000mm | 2000mm | 900mm    | 1900mm | 1150mm | 2100mm | 750mm             |
| 4 bikes                                                                       | 1150mm | 2000mm | 1050mm   | 1900mm | 1300mm | 2100mm | 750mm             |
| 5 bikes                                                                       | 1250mm | 2000mm | 1150mm   | 1900mm | 1400mm | 2100mm | 750mm             |
| 6 bikes                                                                       | 1350mm | 2000mm | 1250mm   | 1900mm | 1500mm | 2100mm | 750mm             |