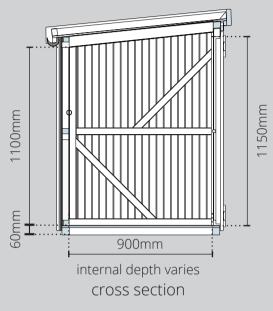

## Key Dimensions - Classic 3 Bike Shed model shown

1900mm long section

Included in all classic bike shed models:

- Adjustable Rubber Feet
- Secure Bar
- Heavy Duty Galvanised Hinges
- Heavy Duty Galvanised Drop Bolts
- Long Throw Lock with 5 keys
- Gutter with Outlet and Downpipe
- EPDM roof liner on green roof models
- Flexible Poly Roofing Felt on felt roof modelsSecurity fixings on Hinges

Dimensions of shed depth vary with size of Shed. See dimension table below.

| The fisher of shed depth vary with size of shed. See differ sion table below. |        |        |          |        |        |        |                   |
|-------------------------------------------------------------------------------|--------|--------|----------|--------|--------|--------|-------------------|
| classic bike<br>shed size                                                     | base   |        | internal |        | roof   |        | door<br>clearance |
|                                                                               | depth  | width  | depth    | width  | depth  | width  |                   |
| 1 bike                                                                        | 800mm  | 2000mm | 700mm    | 1900mm | 950mm  | 2100mm | 750mm             |
| 2 bikes                                                                       | 900mm  | 2000mm | 800mm    | 1900mm | 1050mm | 2100mm | 750mm             |
| 3 bikes                                                                       | 1000mm | 2000mm | 900mm    | 1900mm | 1150mm | 2100mm | 750mm             |
| 4 bikes                                                                       | 1150mm | 2000mm | 1050mm   | 1900mm | 1300mm | 2100mm | 750mm             |
| 5 bikes                                                                       | 1250mm | 2000mm | 1150mm   | 1900mm | 1400mm | 2100mm | 750mm             |
| 6 bikes                                                                       | 1350mm | 2000mm | 1250mm   | 1900mm | 1500mm | 2100mm | 750mm             |