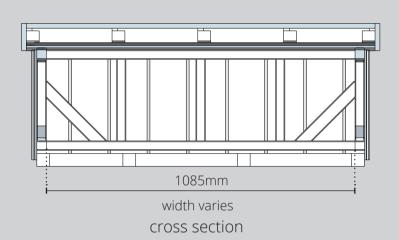

## Key Dimensions - medium Outdoor Storage Bench model shown

Included in all Outdoor Storage Bench models:

- · Adjustable Rubber Feet
- EPDM roof liner
- Fully waterproof construction
- Ratchet stays keep lid open

Dimensions of bench depth vary with size of bench. See dimension table below.

| The first of several depart vary war size of several seed affine is several table several. |       |        |          |        |       |        |                  |
|--------------------------------------------------------------------------------------------|-------|--------|----------|--------|-------|--------|------------------|
| outdoor storage<br>bench size                                                              | base  |        | internal |        | roof  |        | lid<br>clearance |
|                                                                                            | depth | width  | depth    | width  | depth | width  |                  |
| small                                                                                      | 555mm | 865mm  | 455mm    | 765mm  | 645mm | 835mm  | 575mm            |
| medium                                                                                     | 555mm | 1185mm | 455mm    | 1085mm | 645mm | 1255mm | 575mm            |
| large                                                                                      | 555mm | 1765mm | 455mm    | 1665mm | 645mm | 1835mm | 575mm            |