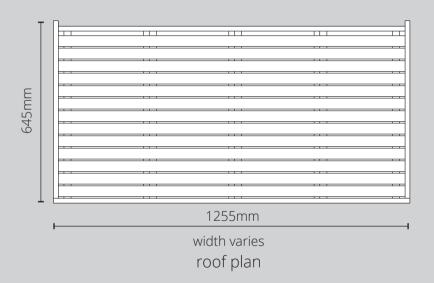

Dimensions of bench depth vary with size of bench. See dimension table below.

| The first of several depart vary war size of several seed affine is several table several. |       |        |          |        |       |        |                  |
|--------------------------------------------------------------------------------------------|-------|--------|----------|--------|-------|--------|------------------|
| outdoor storage<br>bench size                                                              | base  |        | internal |        | roof  |        | lid<br>clearance |
|                                                                                            | depth | width  | depth    | width  | depth | width  |                  |
| small                                                                                      | 555mm | 865mm  | 455mm    | 765mm  | 645mm | 835mm  | 575mm            |
| medium                                                                                     | 555mm | 1185mm | 455mm    | 1085mm | 645mm | 1255mm | 575mm            |
| large                                                                                      | 555mm | 1765mm | 455mm    | 1665mm | 645mm | 1835mm | 575mm            |