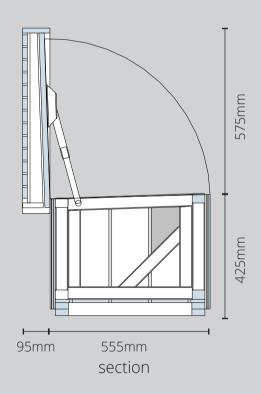

## Key Dimensions - medium Outdoor Storage Bench model shown

Included in all Outdoor Storage Bench models:

- · Adjustable Rubber Feet
- EPDM roof liner
- Fully waterproof construction
- Ratchet stays keep lid open

Dimensions of bench depth vary with size of bench. See dimension table below.

| The first of several depart vary war size of several seed affine is several table several. |       |        |          |        |       |        |                  |
|--------------------------------------------------------------------------------------------|-------|--------|----------|--------|-------|--------|------------------|
| outdoor storage<br>bench size                                                              | base  |        | internal |        | roof  |        | lid<br>clearance |
|                                                                                            | depth | width  | depth    | width  | depth | width  |                  |
| small                                                                                      | 555mm | 865mm  | 455mm    | 765mm  | 645mm | 835mm  | 575mm            |
| medium                                                                                     | 555mm | 1185mm | 455mm    | 1085mm | 645mm | 1255mm | 575mm            |
| large                                                                                      | 555mm | 1765mm | 455mm    | 1665mm | 645mm | 1835mm | 575mm            |