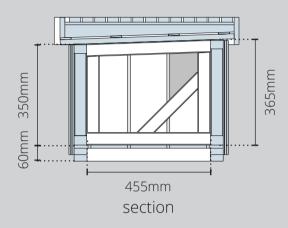

## Key Dimensions - medium Outdoor Storage Bench model shown

Included in all Outdoor Storage Bench models:

- · Adjustable Rubber Feet
- EPDM roof liner
- Fully waterproof construction
- Ratchet stays keep lid open

Dimensions of bench depth vary with size of bench. See dimension table below.

| The first of several depart vary war size of several seed affine is several table several. |       |        |          |        |       |        |                  |
|--------------------------------------------------------------------------------------------|-------|--------|----------|--------|-------|--------|------------------|
| outdoor storage<br>bench size                                                              | base  |        | internal |        | roof  |        | lid<br>clearance |
|                                                                                            | depth | width  | depth    | width  | depth | width  |                  |
| small                                                                                      | 555mm | 865mm  | 455mm    | 765mm  | 645mm | 835mm  | 575mm            |
| medium                                                                                     | 555mm | 1185mm | 455mm    | 1085mm | 645mm | 1255mm | 575mm            |
| large                                                                                      | 555mm | 1765mm | 455mm    | 1665mm | 645mm | 1835mm | 575mm            |