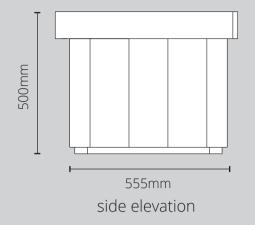

## Key Dimensions - medium Outdoor Storage Bench model shown

Included in all Outdoor Storage Bench models:

- · Adjustable Rubber Feet
- EPDM roof liner
- Fully waterproof construction
- Ratchet stays keep lid open

Dimensions of bench depth vary with size of bench. See dimension table below.

| The first of several depart vary war size of several seed affine is several table several. |       |        |          |        |       |        |                  |
|--------------------------------------------------------------------------------------------|-------|--------|----------|--------|-------|--------|------------------|
| outdoor storage<br>bench size                                                              | base  |        | internal |        | roof  |        | lid<br>clearance |
|                                                                                            | depth | width  | depth    | width  | depth | width  |                  |
| small                                                                                      | 555mm | 865mm  | 455mm    | 765mm  | 645mm | 835mm  | 575mm            |
| medium                                                                                     | 555mm | 1185mm | 455mm    | 1085mm | 645mm | 1255mm | 575mm            |
| large                                                                                      | 555mm | 1765mm | 455mm    | 1665mm | 645mm | 1835mm | 575mm            |