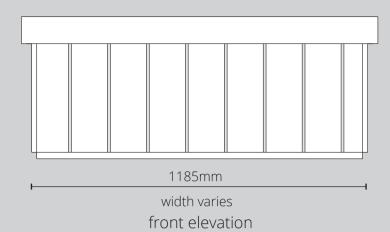

## Key Dimensions - medium Outdoor Storage Bench model shown

Included in all Outdoor Storage Bench models:

- · Adjustable Rubber Feet
- EPDM roof liner
- Fully waterproof construction
- Ratchet stays keep lid open

Dimensions of bench depth vary with size of bench. See dimension table below.

| The first of several depart vary war size of several seed affine is several table several. |       |        |          |        |       |        |                  |
|--------------------------------------------------------------------------------------------|-------|--------|----------|--------|-------|--------|------------------|
| outdoor storage<br>bench size                                                              | base  |        | internal |        | roof  |        | lid<br>clearance |
|                                                                                            | depth | width  | depth    | width  | depth | width  |                  |
| small                                                                                      | 555mm | 865mm  | 455mm    | 765mm  | 645mm | 835mm  | 575mm            |
| medium                                                                                     | 555mm | 1185mm | 455mm    | 1085mm | 645mm | 1255mm | 575mm            |
| large                                                                                      | 555mm | 1765mm | 455mm    | 1665mm | 645mm | 1835mm | 575mm            |