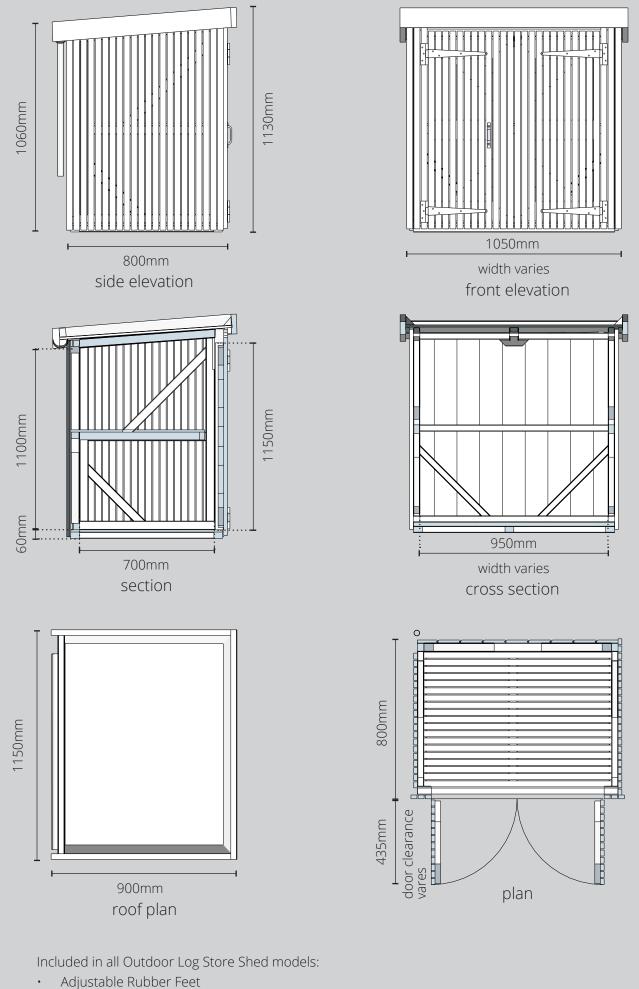

## Key Dimensions - medium Outdoor Log Store Shed model shown

- Heavy Duty Galvanised Hinges
  - Heavy Duty Galvanised Drop Bolts

  - Gutter with Outlet and Downpipe
- •
- EPDM roof liner on green roof models Flexible Poly Roofing Felt on felt roof models Slatted floor for improved airflow •
- •

Dimensions of shed depth vary with size of Shed. See dimension table below.

| outdoor log<br>store shed size | base  |        | internal |        | roof  |        | door<br>clearance |
|--------------------------------|-------|--------|----------|--------|-------|--------|-------------------|
|                                | depth | width  | depth    | width  | depth | width  |                   |
| small                          | 800mm | 650mm  | 700mm    | 550mm  | 900mm | 750mm  | 440mm             |
| medium                         | 800mm | 1050mm | 700mm    | 950mm  | 900mm | 1150mm | 435mm             |
| large                          | 800mm | 1450mm | 700mm    | 1350mm | 900mm | 1550mm | 610mm             |