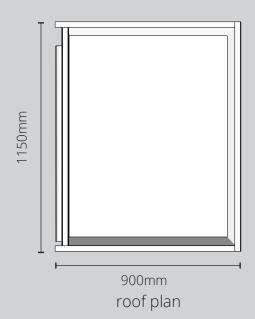

Dimensions of shed depth vary with size of shed. See dimension table below.

| recycling box<br>storage shed size | base  |        | internal |        | roof  |        | door<br>clearance |
|------------------------------------|-------|--------|----------|--------|-------|--------|-------------------|
|                                    | depth | width  | depth    | width  | depth | width  |                   |
| small                              | 800mm | 650mm  | 700mm    | 550mm  | 900mm | 750mm  | 440mm             |
| medium                             | 800mm | 1050mm | 700mm    | 950mm  | 900mm | 1150mm | 435mm             |
| large                              | 800mm | 1450mm | 700mm    | 1350mm | 900mm | 1550mm | 610mm             |