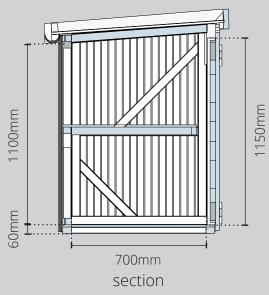

Dimensions of shed depth vary with size of shed. See dimension table below.

| recycling box<br>storage shed size | base  |        | internal |        | roof  |        | door<br>clearance |
|------------------------------------|-------|--------|----------|--------|-------|--------|-------------------|
|                                    | depth | width  | depth    | width  | depth | width  |                   |
| small                              | 800mm | 650mm  | 700mm    | 550mm  | 900mm | 750mm  | 440mm             |
| medium                             | 800mm | 1050mm | 700mm    | 950mm  | 900mm | 1150mm | 435mm             |
| large                              | 800mm | 1450mm | 700mm    | 1350mm | 900mm | 1550mm | 610mm             |