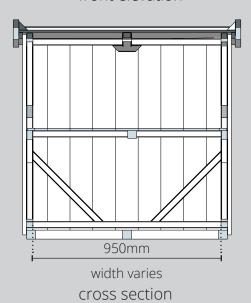

## Key Dimensions - medium Recycling Box Storage Shed model shown

Included in all Recycling Box Storage Shed models:

- Adjustable Rubber Feet
- Heavy Duty Galvanised Hinges
- Heavy Duty Galvanised Drop Bolts Gutter with Outlet and Downpipe
- EPDM roof liner on green roof modelsFlexible Poly Roofing Felt on felt roof models

Dimensions of shed depth vary with size of shed. See dimension table below.

| recycling box<br>storage shed size | base  |        | internal |        | roof  |        | door<br>clearance |
|------------------------------------|-------|--------|----------|--------|-------|--------|-------------------|
|                                    | depth | width  | depth    | width  | depth | width  |                   |
| small                              | 800mm | 650mm  | 700mm    | 550mm  | 900mm | 750mm  | 440mm             |
| medium                             | 800mm | 1050mm | 700mm    | 950mm  | 900mm | 1150mm | 435mm             |
| large                              | 800mm | 1450mm | 700mm    | 1350mm | 900mm | 1550mm | 610mm             |