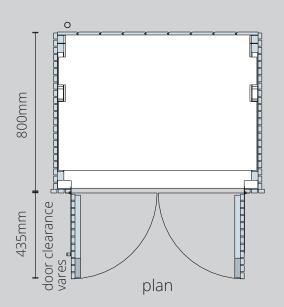

## Key Dimensions - medium Recycling Box Storage Shed model shown

Included in all Recycling Box Storage Shed models:

- Adjustable Rubber Feet
- Heavy Duty Galvanised Hinges
- Heavy Duty Galvanised Drop Bolts Gutter with Outlet and Downpipe
- EPDM roof liner on green roof modelsFlexible Poly Roofing Felt on felt roof models

Dimensions of shed depth vary with size of shed. See dimension table below.

| recycling box<br>storage shed size | base  |        | internal |        | roof  |        | door<br>clearance |
|------------------------------------|-------|--------|----------|--------|-------|--------|-------------------|
|                                    | depth | width  | depth    | width  | depth | width  |                   |
| small                              | 800mm | 650mm  | 700mm    | 550mm  | 900mm | 750mm  | 440mm             |
| medium                             | 800mm | 1050mm | 700mm    | 950mm  | 900mm | 1150mm | 435mm             |
| large                              | 800mm | 1450mm | 700mm    | 1350mm | 900mm | 1550mm | 610mm             |