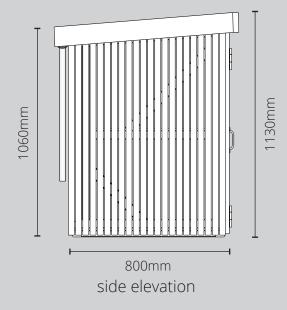

## Key Dimensions - medium Recycling Box Storage Shed model shown

Included in all Recycling Box Storage Shed models:

- Adjustable Rubber Feet
- Heavy Duty Galvanised Hinges
- Heavy Duty Galvanised Drop Bolts Gutter with Outlet and Downpipe
- EPDM roof liner on green roof modelsFlexible Poly Roofing Felt on felt roof models

Dimensions of shed depth vary with size of shed. See dimension table below.

| recycling box<br>storage shed size | base  |        | internal |        | roof  |        | door<br>clearance |
|------------------------------------|-------|--------|----------|--------|-------|--------|-------------------|
|                                    | depth | width  | depth    | width  | depth | width  |                   |
| small                              | 800mm | 650mm  | 700mm    | 550mm  | 900mm | 750mm  | 440mm             |
| medium                             | 800mm | 1050mm | 700mm    | 950mm  | 900mm | 1150mm | 435mm             |
| large                              | 800mm | 1450mm | 700mm    | 1350mm | 900mm | 1550mm | 610mm             |