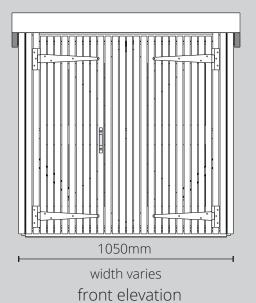

Dimensions of shed depth vary with size of shed. See dimension table below.

| recycling box<br>storage shed size | base  |        | internal |        | roof  |        | door<br>clearance |
|------------------------------------|-------|--------|----------|--------|-------|--------|-------------------|
|                                    | depth | width  | depth    | width  | depth | width  |                   |
| small                              | 800mm | 650mm  | 700mm    | 550mm  | 900mm | 750mm  | 440mm             |
| medium                             | 800mm | 1050mm | 700mm    | 950mm  | 900mm | 1150mm | 435mm             |
| large                              | 800mm | 1450mm | 700mm    | 1350mm | 900mm | 1550mm | 610mm             |