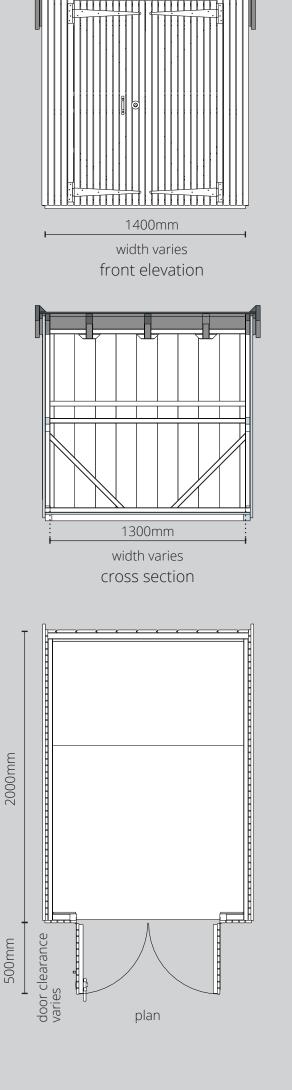

## Key Dimensions - 3 Slot-in Bike Shed model shown

BRIGHTON

**BIKE SHEDS** 

- •
- •
- EPDM roof liner on green roof models Flexible Poly Roofing Felt on felt roof models Security fixings on Hinges Wheel Rack in Galvanised Steel fixed to floor •

Dimensions of shed depth vary with size of Shed. See dimension table below.

| slot-in bike<br>shed size | base   |        | internal |        | roof   |        | door<br>clearance |
|---------------------------|--------|--------|----------|--------|--------|--------|-------------------|
|                           | depth  | width  | depth    | width  | depth  | width  |                   |
| 1 bike                    | 2000mm | 860mm  | 1900mm   | 760mm  | 2100mm | 960mm  | 540mm             |
| 2 bikes                   | 2000mm | 1000mm | 1900mm   | 900mm  | 2100mm | 1100mm | 750mm             |
| 3 bikes                   | 2000mm | 1400mm | 1900mm   | 1300mm | 2100mm | 1500mm | 500mm             |
| 4 bikes                   | 2000mm | 1800mm | 1900mm   | 1700mm | 2100mm | 1900mm | 610mm             |
| 5 bikes                   | 2000mm | 2200mm | 1900mm   | 2100mm | 2100mm | 2500mm | 750mm             |
| 6 bikes                   | 2000mm | 2600mm | 1900mm   | 2500mm | 2100mm | 2700mm | 860mm             |