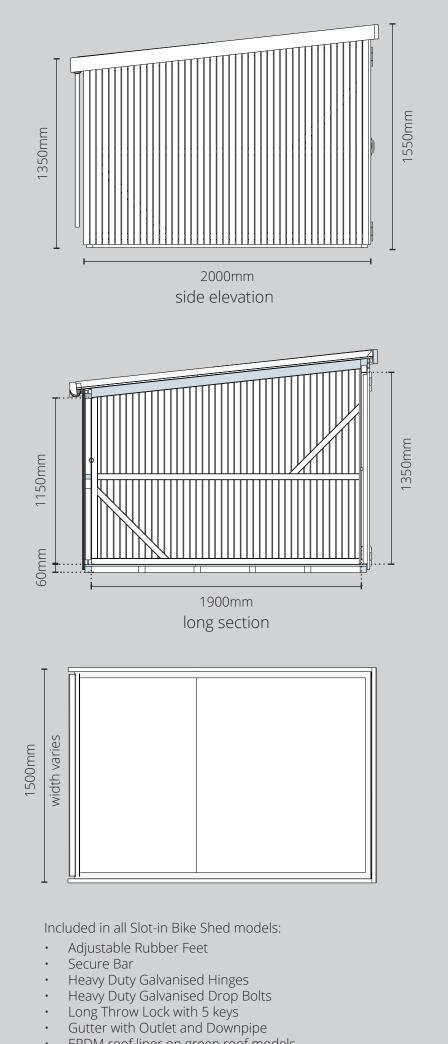

## Key Dimensions - 3 Slot-in Bike Shed model shown

BRIGHTON

**BIKE SHEDS** 

- •
- •
- EPDM roof liner on green roof models Flexible Poly Roofing Felt on felt roof models Security fixings on Hinges Wheel Rack in Galvanised Steel fixed to floor •

Dimensions of shed depth vary with size of Shed. See dimension table below.

| slot-in bike<br>shed size | base   |        | internal |        | roof   |        | door<br>clearance |
|---------------------------|--------|--------|----------|--------|--------|--------|-------------------|
|                           | depth  | width  | depth    | width  | depth  | width  |                   |
| 1 bike                    | 2000mm | 860mm  | 1900mm   | 760mm  | 2100mm | 960mm  | 540mm             |
| 2 bikes                   | 2000mm | 1000mm | 1900mm   | 900mm  | 2100mm | 1100mm | 750mm             |
| 3 bikes                   | 2000mm | 1400mm | 1900mm   | 1300mm | 2100mm | 1500mm | 500mm             |
| 4 bikes                   | 2000mm | 1800mm | 1900mm   | 1700mm | 2100mm | 1900mm | 610mm             |
| 5 bikes                   | 2000mm | 2200mm | 1900mm   | 2100mm | 2100mm | 2500mm | 750mm             |
| 6 bikes                   | 2000mm | 2600mm | 1900mm   | 2500mm | 2100mm | 2700mm | 860mm             |