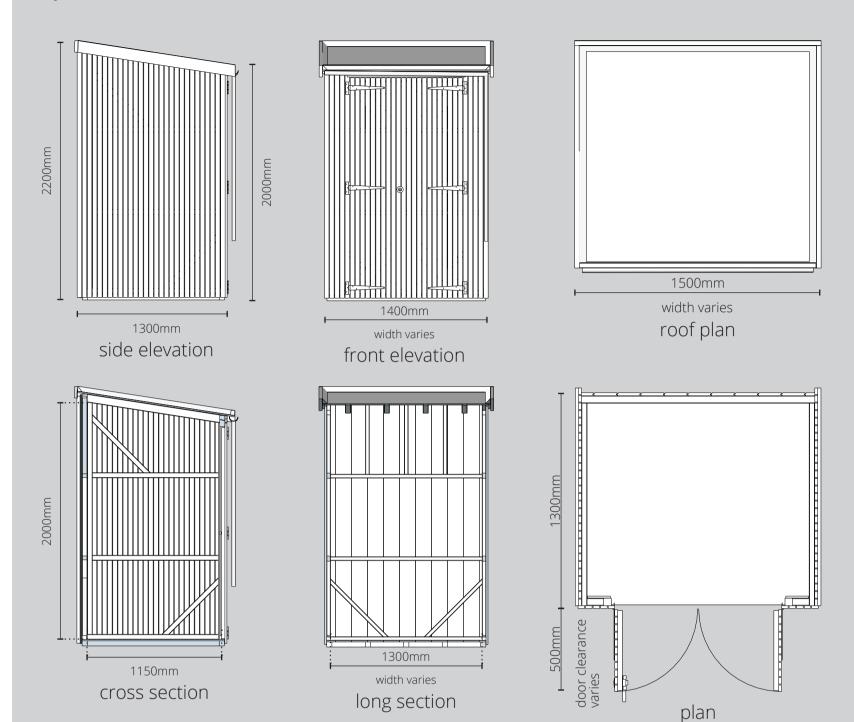

## Key Dimensions - 3 Vertical Bike Shed model shown

Included in all Vertical Bike Shed models:

- Adjustable Rubber Feet
- Secure Bar
- Heavy Duty Galvanised Hinges
- Heavy Duty Galvanised Drop Bolts Long Throw Lock with 5 keys
- Gutter with Outlet and Downpipe
- EPDM roof liner on green roof models
- Flexible Poly Roofing Felt on felt roof models Security fixings on Hinges
- Powder Coated Bike Hooks installed at 400mm centres

Dimensions of shed depth vary with size of bike Shed. See dimension table below.

| vertical bike shed size | base   |        | internal |        | roof   |        | door<br>clearance |
|-------------------------|--------|--------|----------|--------|--------|--------|-------------------|
|                         | depth  | width  | depth    | width  | depth  | width  |                   |
| 1 bike                  | 1300mm | 860mm  | 1200mm   | 760mm  | 1400mm | 960mm  | 540mm             |
| 2 bikes                 | 1300mm | 1000mm | 1200mm   | 900mm  | 1400mm | 1100mm | 750mm             |
| 3 bikes                 | 1300mm | 1400mm | 1200mm   | 1300mm | 1400mm | 1500mm | 500mm             |
| 4 bikes                 | 1300mm | 1800mm | 1200mm   | 1700mm | 1400mm | 1900mm | 610mm             |
| 5 bikes                 | 1300mm | 2200mm | 1200mm   | 2100mm | 1400mm | 2500mm | 750mm             |
| 6 bikes                 | 1300mm | 2600mm | 1200mm   | 2500mm | 1400mm | 2700mm | 860mm             |