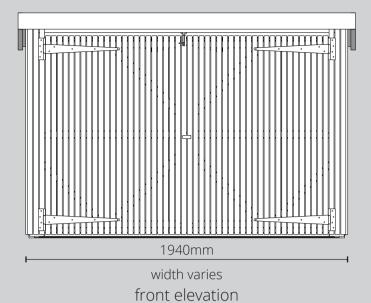

## Key Dimensions - 3 Wheelie Bin Shed model shown

Included in all Wheelie Bin shed models:

- Adjustable Rubber Feet
- Heavy Duty Galvanised HingesHeavy Duty Galvanised Drop Bolts
- Gutter with Outlet and Downpipe
- EPDM roof liner on green roof models
- Flexible Poly Roofing Felt on felt roof models

Dimensions of shed width vary with size of Shed. See dimension table below.

| billions of sited water vary with size of sited. See differsion table selow. |       |        |          |        |        |        |                   |
|------------------------------------------------------------------------------|-------|--------|----------|--------|--------|--------|-------------------|
| wheelie bin shed size                                                        | base  |        | internal |        | roof   |        | door<br>clearance |
|                                                                              | depth | width  | depth    | width  | depth  | width  |                   |
| 2 bin                                                                        | 900mm | 1460mm | 800mm    | 1360mm | 1000mm | 1560mm | 615mm             |
| 3 bin                                                                        | 900mm | 1940mm | 800mm    | 1840mm | 1000mm | 2040mm | 865mm             |
| 4 bin                                                                        | 900mm | 2880mm | 800mm    | 2780mm | 1000mm | 2980mm | 615mm             |
| 5 bin                                                                        | 900mm | 3380mm | 800mm    | 3280mm | 1000mm | 3480mm | 865mm             |
| 6 bin                                                                        | 900mm | 3880mm | 800mm    | 3780mm | 1000mm | 3980mm | 865mm             |