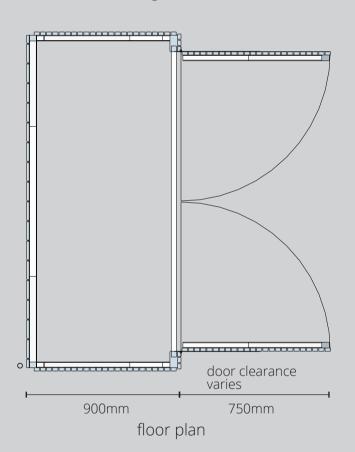

Dimensions of shed width vary with size of Shed. See dimension table below.

| billions of sited water vary with size of sited. See differsion table selow. |       |        |          |        |        |        |                   |
|------------------------------------------------------------------------------|-------|--------|----------|--------|--------|--------|-------------------|
| wheelie bin shed size                                                        | base  |        | internal |        | roof   |        | door<br>clearance |
|                                                                              | depth | width  | depth    | width  | depth  | width  |                   |
| 2 bin                                                                        | 900mm | 1460mm | 800mm    | 1360mm | 1000mm | 1560mm | 615mm             |
| 3 bin                                                                        | 900mm | 1940mm | 800mm    | 1840mm | 1000mm | 2040mm | 865mm             |
| 4 bin                                                                        | 900mm | 2880mm | 800mm    | 2780mm | 1000mm | 2980mm | 615mm             |
| 5 bin                                                                        | 900mm | 3380mm | 800mm    | 3280mm | 1000mm | 3480mm | 865mm             |
| 6 bin                                                                        | 900mm | 3880mm | 800mm    | 3780mm | 1000mm | 3980mm | 865mm             |