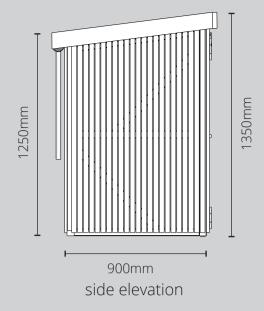

## Key Dimensions - 3 Wheelie Bin Shed model shown

Included in all Wheelie Bin shed models:

- Adjustable Rubber Feet
- Heavy Duty Galvanised HingesHeavy Duty Galvanised Drop Bolts
- Gutter with Outlet and Downpipe
- EPDM roof liner on green roof models
- Flexible Poly Roofing Felt on felt roof models

Dimensions of shed width vary with size of Shed. See dimension table below.

| billions of sited water vary with size of sited. See differsion table selow. |       |        |          |        |        |        |                   |
|------------------------------------------------------------------------------|-------|--------|----------|--------|--------|--------|-------------------|
| wheelie bin shed size                                                        | base  |        | internal |        | roof   |        | door<br>clearance |
|                                                                              | depth | width  | depth    | width  | depth  | width  |                   |
| 2 bin                                                                        | 900mm | 1460mm | 800mm    | 1360mm | 1000mm | 1560mm | 615mm             |
| 3 bin                                                                        | 900mm | 1940mm | 800mm    | 1840mm | 1000mm | 2040mm | 865mm             |
| 4 bin                                                                        | 900mm | 2880mm | 800mm    | 2780mm | 1000mm | 2980mm | 615mm             |
| 5 bin                                                                        | 900mm | 3380mm | 800mm    | 3280mm | 1000mm | 3480mm | 865mm             |
| 6 bin                                                                        | 900mm | 3880mm | 800mm    | 3780mm | 1000mm | 3980mm | 865mm             |