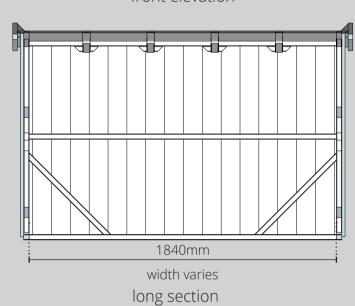

## Key Dimensions - 3 Wheelie Bin Shed model shown

Included in all Wheelie Bin shed models:

- Adjustable Rubber Feet
- Heavy Duty Galvanised HingesHeavy Duty Galvanised Drop Bolts
- Gutter with Outlet and Downpipe
- EPDM roof liner on green roof models
- Flexible Poly Roofing Felt on felt roof models

Dimensions of shed width vary with size of Shed. See dimension table below.

| billions of sited water vary with size of sited. See differsion table selow. |       |        |          |        |        |        |                   |
|------------------------------------------------------------------------------|-------|--------|----------|--------|--------|--------|-------------------|
| wheelie bin shed size                                                        | base  |        | internal |        | roof   |        | door<br>clearance |
|                                                                              | depth | width  | depth    | width  | depth  | width  |                   |
| 2 bin                                                                        | 900mm | 1460mm | 800mm    | 1360mm | 1000mm | 1560mm | 615mm             |
| 3 bin                                                                        | 900mm | 1940mm | 800mm    | 1840mm | 1000mm | 2040mm | 865mm             |
| 4 bin                                                                        | 900mm | 2880mm | 800mm    | 2780mm | 1000mm | 2980mm | 615mm             |
| 5 bin                                                                        | 900mm | 3380mm | 800mm    | 3280mm | 1000mm | 3480mm | 865mm             |
| 6 bin                                                                        | 900mm | 3880mm | 800mm    | 3780mm | 1000mm | 3980mm | 865mm             |