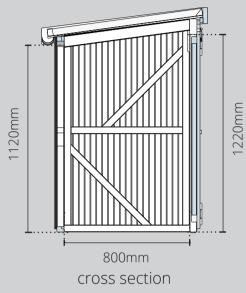

## Key Dimensions - 3 Wheelie Bin Shed model shown

Included in all Wheelie Bin shed models:

- Adjustable Rubber Feet
- Heavy Duty Galvanised HingesHeavy Duty Galvanised Drop Bolts
- Gutter with Outlet and Downpipe
- EPDM roof liner on green roof models
- Flexible Poly Roofing Felt on felt roof models

Dimensions of shed width vary with size of Shed. See dimension table below.

| billions of sited water vary with size of sited. See differsion table selow. |       |        |          |        |        |        |                   |
|------------------------------------------------------------------------------|-------|--------|----------|--------|--------|--------|-------------------|
| wheelie bin shed size                                                        | base  |        | internal |        | roof   |        | door<br>clearance |
|                                                                              | depth | width  | depth    | width  | depth  | width  |                   |
| 2 bin                                                                        | 900mm | 1460mm | 800mm    | 1360mm | 1000mm | 1560mm | 615mm             |
| 3 bin                                                                        | 900mm | 1940mm | 800mm    | 1840mm | 1000mm | 2040mm | 865mm             |
| 4 bin                                                                        | 900mm | 2880mm | 800mm    | 2780mm | 1000mm | 2980mm | 615mm             |
| 5 bin                                                                        | 900mm | 3380mm | 800mm    | 3280mm | 1000mm | 3480mm | 865mm             |
| 6 bin                                                                        | 900mm | 3880mm | 800mm    | 3780mm | 1000mm | 3980mm | 865mm             |