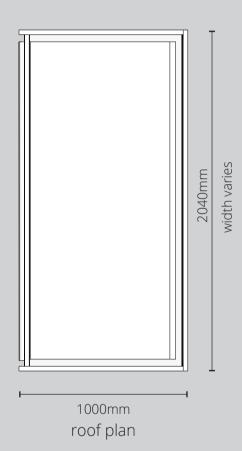

Dimensions of shed width vary with size of Shed. See dimension table below.

| billions of sited water vary with size of sited. See differsion table selow. |       |        |          |        |        |        |                   |
|------------------------------------------------------------------------------|-------|--------|----------|--------|--------|--------|-------------------|
| wheelie bin shed size                                                        | base  |        | internal |        | roof   |        | door<br>clearance |
|                                                                              | depth | width  | depth    | width  | depth  | width  |                   |
| 2 bin                                                                        | 900mm | 1460mm | 800mm    | 1360mm | 1000mm | 1560mm | 615mm             |
| 3 bin                                                                        | 900mm | 1940mm | 800mm    | 1840mm | 1000mm | 2040mm | 865mm             |
| 4 bin                                                                        | 900mm | 2880mm | 800mm    | 2780mm | 1000mm | 2980mm | 615mm             |
| 5 bin                                                                        | 900mm | 3380mm | 800mm    | 3280mm | 1000mm | 3480mm | 865mm             |
| 6 bin                                                                        | 900mm | 3880mm | 800mm    | 3780mm | 1000mm | 3980mm | 865mm             |